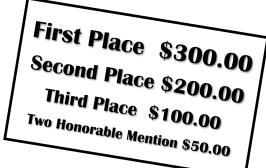

## "Travels" themed art work

April 4, 2025 - June 6, 2025

This is a juried show with cash prizes and ribbons awarded Friday, April 4, 2025 at 7:00 pm.

"Travels" call for art - any medium no larger than 16 x 20 inches excluding frames, or display, regardless of medium.